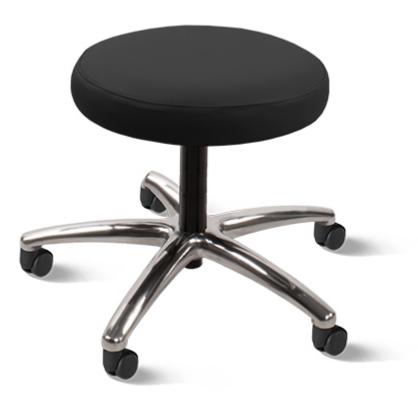

## FEATURES

- Range of Medical stools available in two heights...
  - Medium
  - High
- Ring lever mechanism height adjustment (pneumatic)
- Fire retardant & antimicrobial black medical grade vinyl upholstery
- Aluminium five-star base
- Models...
  - Medium Non-braking castors

## $\circ~$ High - Foot ring & glides

Maximum capacity 150kg

| Code       | Description                 | Weight |
|------------|-----------------------------|--------|
| 5TS/TESM/M | Tech Stool, Medical, Medium | 9kg    |
| 5TS/TESM/H | Tech Stool, Medical, High   | 9kg    |