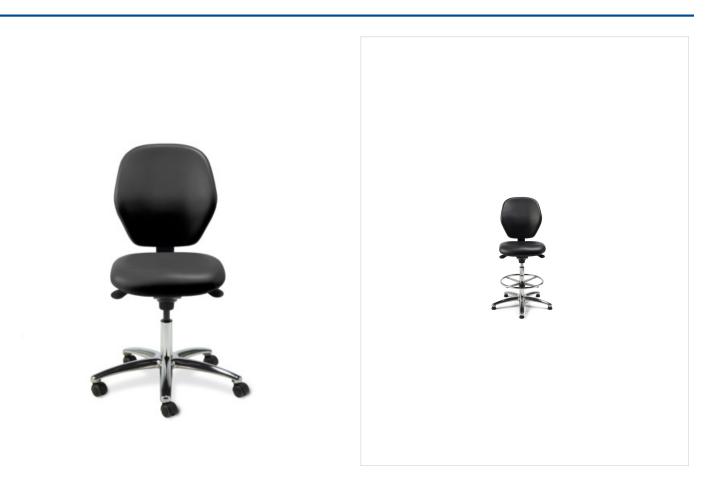

## Description

FEATURES

- Range of ESD (anti-static) tech chairs available in two heights...
  - Medium
  - High
- Two lever mechanism
  - Seat height (pneumatic)
  - Back angle, locked or in dynamic free float
- Handwheel back height adjustment
- Black ESD (anti-static) vinyl
- Aluminium five-star base
- Models...
  - Medium Non-braking ESD (anti-static) castors
  - High Foot ring & ESD (anti-static) glides
- HEPA filter
- Maximum capacity 120kg

| Code       | Description                   | Weight |
|------------|-------------------------------|--------|
| 5TS/TECC/M | Tech Chair, Cleanroom, Medium | 13kg   |
| 5TS/TECC/H | Tech Chair, Cleanroom, High   | 14kg   |