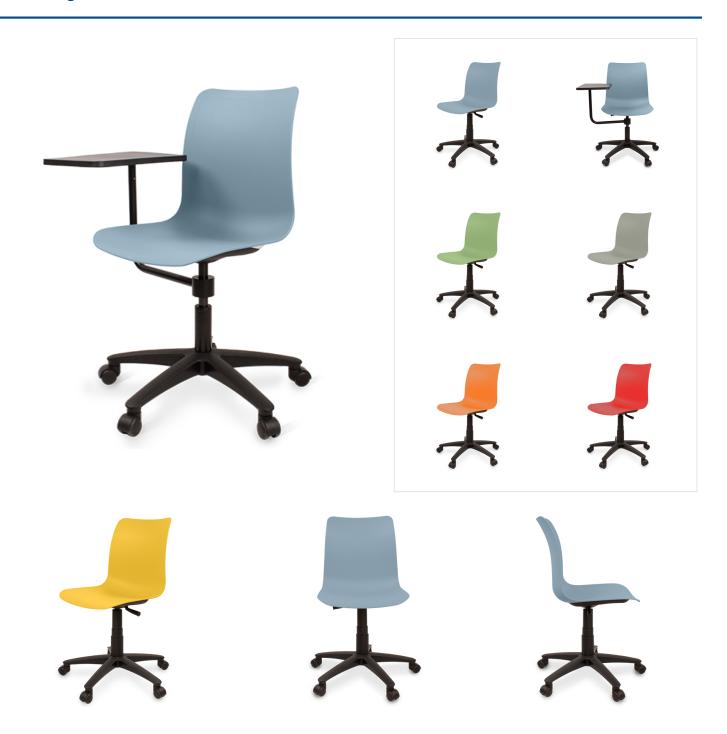

## **Product Images**

## **FEATURES**

- Suitable for functional seating areas
- Single lever mechanism
  - Seat height (pneumatic)
- Black polypropylene five-star base
- Non-braking castors
- Moulded polypropylene shell available in 6 colours
- Maximum capacity 150kg

| Code           | Description                                                   | Weight |
|----------------|---------------------------------------------------------------|--------|
| 5FS/BRS/SLW    | Bradford Swivel, Plastic Shell - Lemon Yellow                 | 6kg    |
| 5FS/BRS/SRO    | Bradford Swivel, Plastic Shell - Rosso                        | 6kg    |
| 5FS/BRS/SGO    | Bradford Swivel, Plastic Shell - Grigio                       | 6kg    |
| 5FS/BRS/SAE    | Bradford Swivel, Plastic Shell - Arancione                    | 6kg    |
| 5FS/BRS/SVE    | Bradford Swivel, Plastic Shell - Verde                        | 6kg    |
| 5FS/BRS/SPE    | Bradford Swivel, Plastic Shell - Pigeon Blue                  | 6kg    |
| 5FS/BRS/WT/SLW | Bradford Swivel, Writing Tablet, Plastic Shell - Lemon Yellow | 7kg    |
| 5FS/BRS/WT/SRO | Bradford Swivel, Writing Tablet, Plastic Shell - Rosso        | 7kg    |
| 5FS/BRS/WT/SGO | Bradford Swivel, Writing Tablet, Plastic Shell - Grigio       | 7kg    |
| 5FS/BRS/WT/SAE | Bradford Swivel, Writing Tablet, Plastic Shell - Arancione    | 7kg    |
| 5FS/BRS/WT/SVE | Bradford Swivel, Writing Tablet, Plastic Shell - Verde        | 7kg    |
| 5FS/BRS/WT/SPE | Bradford Swivel, Writing Tablet, Plastic Shell - Pigeon Blue  | 7kg    |