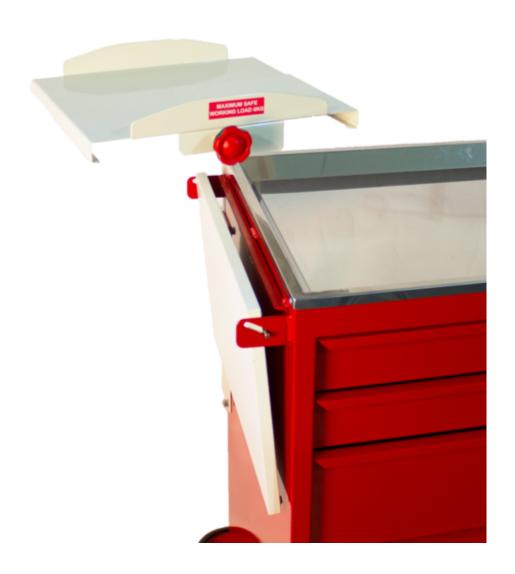

#### **FEATURES**

- Compatible with all popular defibrillators
- Defibrillator supported on a 365mm wide platform and is held in place using a clamp (adjusts using a handwheel 205 380mm)

- Platform mounted on an arm that swings 90 degrees from the worksurface & can be locked in position using a tensioning knob (rotates 360 degrees)
- Base of platform sits 150mm above the top of the trolley
- Fitted to the rear left-hand side of the trolley
- Maximum capacity 6kg
- Factory fitted