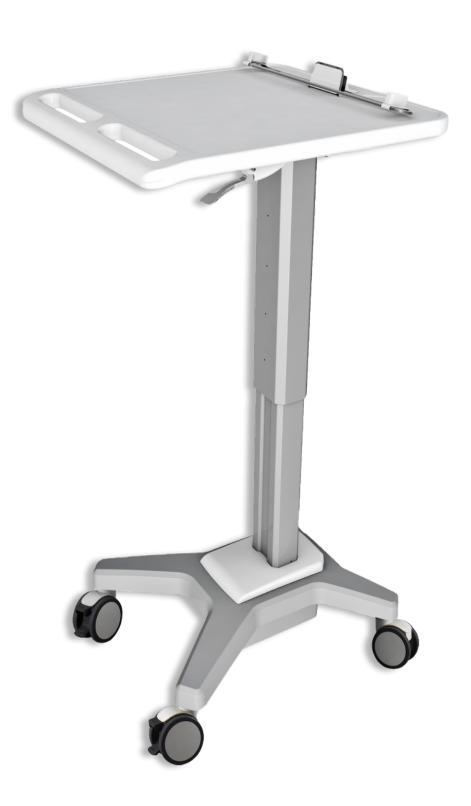

## Laptop Cart - Intermediate, Non-Powered

**Product Images** 

## FEATURES

- Non-powered cart suitable for use with laptops
- Suitable for laptops up to 436mm in width
- Clamp to secure the laptop
- Height adjustable using a gas damper (833 1233mm)
- Four leg-base
- Polymer easy clean work-surface
- Integral push handle at front
- 100mm twin-wheel castors (2 x braking)

DIMENSIONS (w x d x h)

Overall - 611 x 660 x 833 - 1233mm Work Surface - 550 x 580mm (includes handle)

## COLOURS

- Base Grey
- Upright Grey
- Work Surface White

| Code   | Description                             | Overall Dimensions (W x D x H) | Weight |
|--------|-----------------------------------------|--------------------------------|--------|
| 5AL/LC | Laptop Cart - Intermediate, Non-Powered | 611 X 660 X 833-1233mm         | 16.7kg |