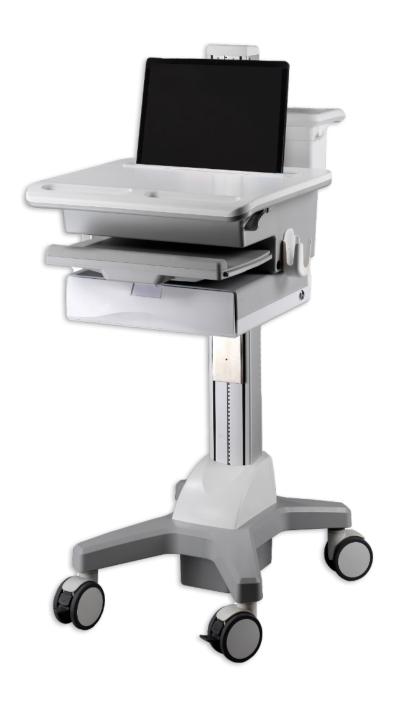

## **FEATURES**

- Non-powered cart suitable for use with laptops
- Laptop is secured under the worksurface, concealing the keyboard
- Suitable for laptops up to 436mm in width
- Height adjustable using a pulley system (800 1300mm)
- Pull out keyboard tray, can be tilted & features an integrated wrist support. Mouse tray is retractable for right / left hand use
- Bin with integral handle at the rear of the unit
- Four leg-base
- Polymer easy clean work-surface
- Integral push handle at front
- 100mm twin-wheel anti-static castors (2 x braking)

# DIMENSIONS (w x d x h)

- Overall 611 x 727 x 800 1300mm
- Work Surface 550 x 480mm (includes handle)

## **COLOURS**

- Base Grey
- Upright Grey
- Work Surface White

| Code     | Description                         | Overall Dimensions (W x D x H) | Weight |
|----------|-------------------------------------|--------------------------------|--------|
| 5AL/LC/A | Laptop Cart - Advanced, Non-Powered | 611 x 727 x 800-1300mm         | 29.5kg |