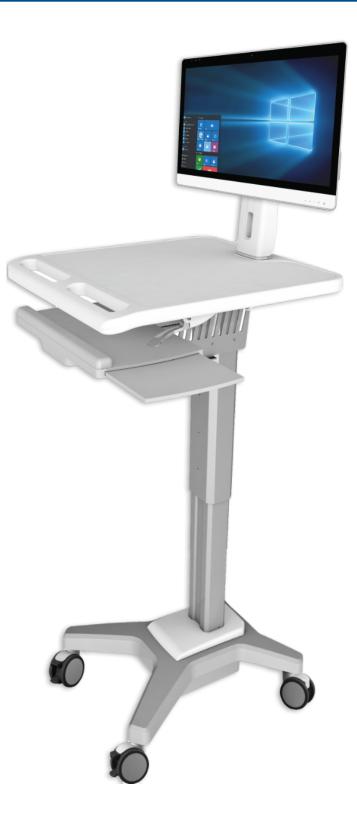

## VESA Cart - Intermediate, Non-Powered

**Product Images** 

## FEATURES

- Non-powered cart suitable for use with VESA display mounts (100 x 100mm & 75 x 75mm)
- Height adjustable using a gas damper (833 1233mm)
- Four leg-base
- Polymer easy clean work-surface
- Integral push handle at front
- 100mm twin-wheel castors (2 x braking)

DIMENSIONS (w x d x h)

- Overall 611 x 660 x 833 1233mm
- Work Surface 550 x 580mm (includes handle)

## COLOURS

- Base Grey
- Upright Grey
- Work Surface White

| Code                   | Description                           | Overall Dimensions (W x D x H) | Weight |
|------------------------|---------------------------------------|--------------------------------|--------|
| 5AL/CC/VM              | VESA Cart - Intermediate, Non-Powered | 611 X 660 X 833-1233mm         | 18.7kg |
| Additional Information |                                       |                                |        |