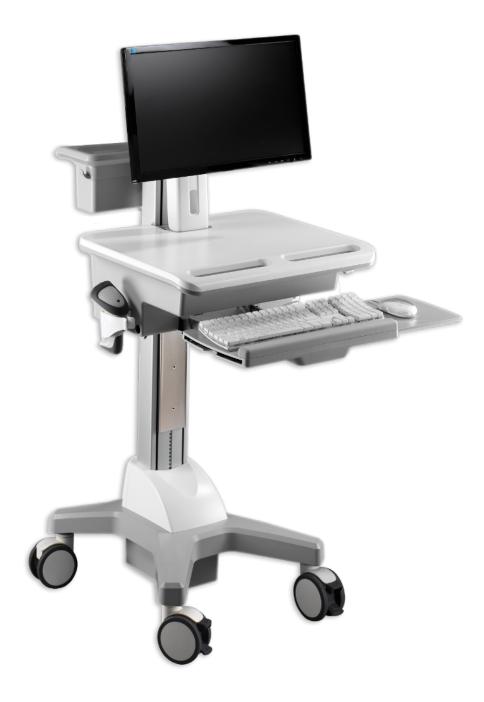

## VESA Cart - Advanced, Non-Powered

**Product Images** 

## FEATURES

- Non-powered cart suitable for use with VESA display mounts (100 x 100mm & 75 x 75mm)
- Height adjustable using a pulley system (800 1300mm)
- Pull out keyboard tray, can be tilted & features an integrated wrist support. Mouse tray is retractable for right / left hand use
- Scanner, mouse & coiled cable holder
- Bin with integral handle at the rear of the unit
- Four leg-base
- Polymer easy clean work-surface
- Integral push handle at front
- 100mm twin-wheel anti-static castors (2 x braking)
- DIMENSIONS (w x d x h)
- Overall 611 x 727 x 800 1300mm
- Work Surface 550 x 480mm (includes handle)

COLOURS

- Base Grey
- Upright Grey
- Work Surface White

| Code        | Description                       | Overall Dimensions (W x D x H) | Weight |
|-------------|-----------------------------------|--------------------------------|--------|
| 5AL/CC/A/VM | VESA Cart - Advanced, Non-Powered | 611 x 727 x 800-1300mm         | 31kg   |