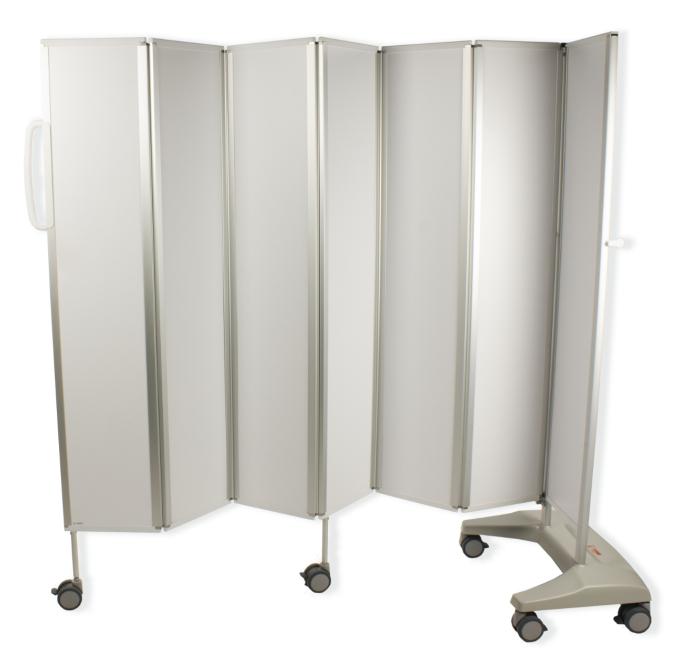

#### FEATURES

• Folding compact solid screens

- Available as either six or eight section
- Aluminium frame, featuring smooth easy to clean panels
- Smooth folding action, with a no gap design to ensure patient privacy
- Smooth surfaces assist cleaning
- Screens fold away into the base for space saving
- 75mm polypropylene / thermoplastic rubber twin-wheel braking non-marking castors

#### DIMENSIONS

- Overall Screen Height 1650mm
- Folded 400 x 560 x 1650mm