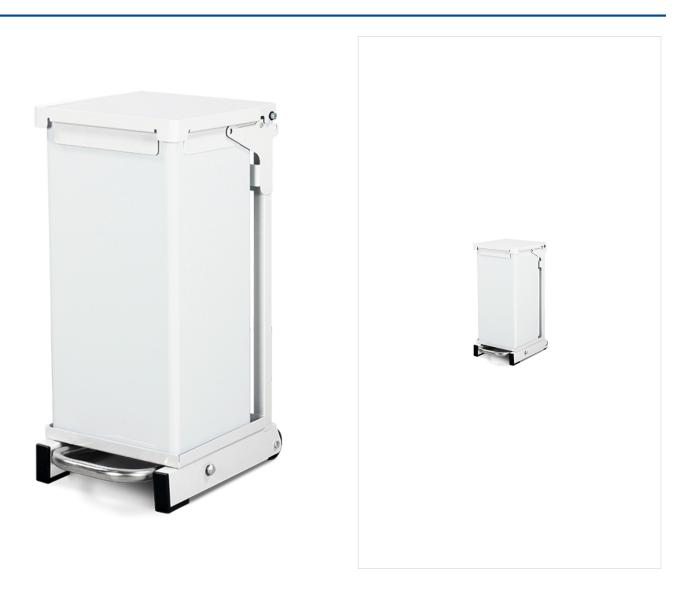

## **Removable Body Bin - 20 Litre**

## Description

- Premium range of removable body bins, fire retardant to HTM83
- Radiused corners to assist cleaning
- Captive drip tray to collect spills
- Positive bag retention through the use of a drop over clamp
- 'Hands free' design with recessed lid discourages opening by hand & encourage use of the pedal
- Stainless steel pedal & linkages
- Plastic feet to keep the unit clear of the floor

- Wheels fitted to rear of bin assist moving when cleaning
- Available with 'Colour Coding' to assist refuse identification (HTM07)
- Silent closing versions are fitted with a gas damper to minimise noise when the lid closes