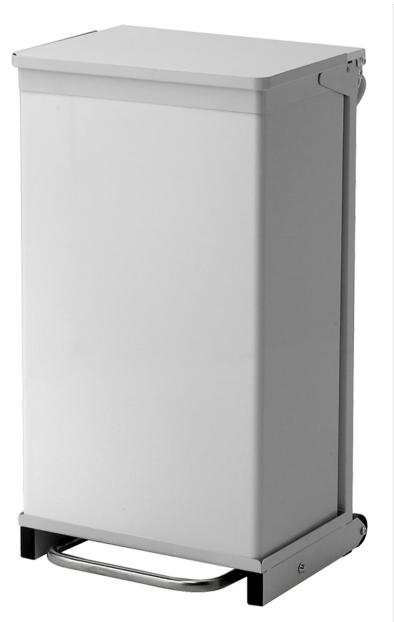

## Premium removable body bin 80 litre

## **Description**

- Premium removable body bin, fire retardant to HTM83
- Radiused corners to assist cleaning
- Captive drip tray to collect spills
- Positive bag retention through the use of a drop over clamp

- 'Hands free' design with recessed lid discourages opening by hand & encourage use of the pedal
- Stainless steel pedal & linkages
- Plastic feet to keep the unit clear of the floor
- Wheels fitted to rear of bin assist moving when cleaning
- Available with 'Colour Coding' to assist refuse identification (HTM07)
- Silent closing versions are fitted with a gas damper to minimise noise when the lid closes

## **Additional Information**

Dimensions (w

x d x h)

444 x 397 x 781mm

Specification Weight

Capacity 80 litres

15.kg