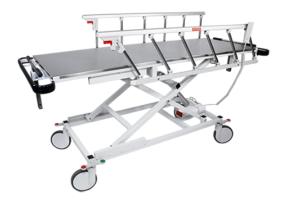

#### **FEATURES**

- Height adjustable using a handset operated rechargeable battery powered actuator
- Supplied with one rechargeable battery\*
- Supplied with a wall mounted charge
- Brushed stainless steel top, 1980 x 690mm
- Drop down side-rails, distance between rails 720mm
- Bumper bar fitted to either end to protect the trolley & fabric of the building
- Drop down push handles at either end assist manoeuvrability
- Heavy duty reinforced PVC cover (locates over side-rails)
- 200mm castors, 3 x braking & 1 x directional locking. features a central locking & steering facility (suitable for use on smooth level surfaces)
- Maximum capacity 220kg

## OVERALL DIMENSIONS (w x d x h)

- Floor to Stainless Steel Top 2200 x 830 x 600 1200mm
- Floor to Top of Side-Rails 2200 x 830 x 900 1500mm