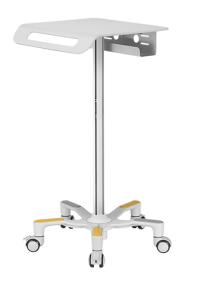

### **FEATURES**

- Compact, non-powered cart suitable for use with laptops
- Lightweight design, assists manoeuvrability
- Ideal for use in restricted spaces
- Five leg base, yellow colour coding identifies braking castors
- Polymer easyclean work-surface
- Fixed height 1000mm
- Integral push handle at front
- Power supply holder at rear of unit
- 50mm twin-wheel castors (3 x braking)
- 5MS/LC/C model complete with height adjustable using a gas damper (800 1050mm)

# OVERALL DIMENSIONS (w x d x h)

- Overall 500 x 500 x 1000mm
- Work Surface 436 x 413mm (includes handle) at height 1000mm
- Power Supply Holder 350 x 80 x 90mm (internal)

#### STANDARD COLOURS

- Base White / Yellow / Grey
- Upright White
- Worksurface White