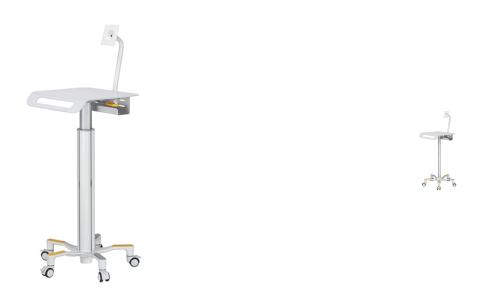

# **VESA Cart - Compact**

#### **Product Images**

### **FEATURES**

- Suitable for use with VESA display mounts 100 x 100mm & 75 x 75mm
- Lightweight design, assists manoeuvrability
- Ideal for use in restricted spaces
- Five leg base, yellow colour coding identifies braking castors
- Polymer easyclean work-surface
- Fixed height 1000mm
- Integral push handle at front
- Power supply holder at rear of unit
- 5MS/VC/C model complete with height adjustable using a gas damper (800 1050mm)
- 50mm twin-wheel castors (3 x braking)

# OVERALL DIMENSIONS (w x d x h)

- Overall 500 x 500 x 1000mm
- Work Surface 436 x 413mm (includes handle) at height 1000mm
- Power Supply Holder 350 x 80 x 90mm (internal)