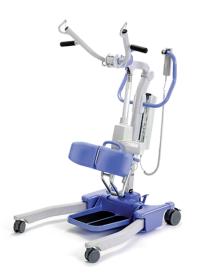

## **Product Images**

#### FEATURES

- Compact folding design which offers easy storage & transportation
- Unique adjustable cow horn function accommodates a range of patients
- Ergonomic design considerations & interaction points
- Smart Monitor diagnostic & service controls as standard
- Contoured, height adjustable knee pad
- Retractable safety belt
- Removable foot tray for rehabilitation activity
- Safe working load 155kg
- Overall Dimensions (Max) 970 x 1000 x 1600mm
- Overall Dimensions (Min) 685 x 935 x 1130mm