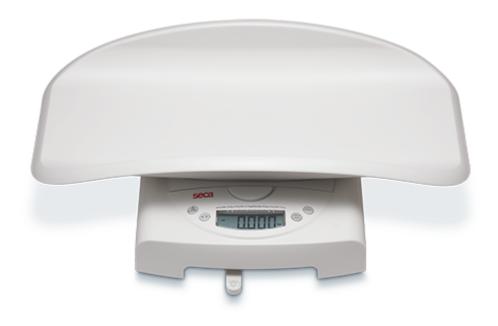

# Baby & Toddler Scale - 2-in-1, Mobile Baby & Flat Toddler, 20kg

#### **FEATURES**

- Allows the weighing of babies lying down & toddlers standing up
- Compact, robust & lightweight, ideal for mobile use
- High-quality baby scale with calibration approval
- Level bubble & levelling feet for a perfect horizontal installation
- Approved by the Child Growth Foundation

- Functions...
  - o TARE
  - o BMIF
  - o HOLD
  - o Automatic switch-off
  - Weighing range switch-over
- Battery powered (6 x AA)
- Graduation 10g <10kg > 20g
- Tray Dimensions 525 x 250 x 87mm
- Platform Dimensions 280 x 235 x 77mm
- Capacity 20kg