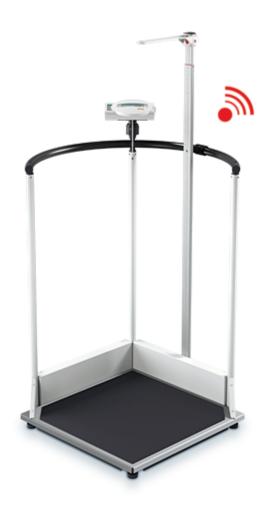

## **Product Images**

## **Description**

## **FEATURES**

- Safe weighing due to sturdy handrail
- Large non-slip platform
- Non-tilting base made of heavy duty cast iron
- Impact & scratch-resistant powder coating
- 360° display for easy reading
- EMR-validated, transmits measured data directly to an electronic medical record system or printer
- Wide range of functions...