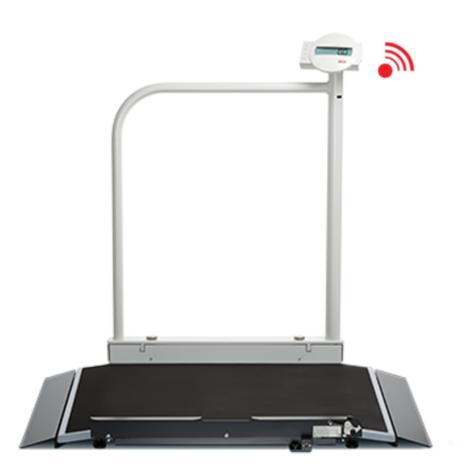

## FEATURES

- Wheelchair accessible platform
- Large platform with non-slip surface
- Handrail at rear serves as an ideal standing aid
- Foldable to save space
- Easy to read display
- Mobile due to transport wheels
- Impact & scratch-resistant powder coating
- EMR-validated, transmits measured data directly to an electronic medical record

system or printer

- RS232 interface for integration with Renal Systems
- Wide range of functions...
  - $\circ$  TARE
  - Pre-TARE
  - HOLD
  - Auto-HOLD
  - Auto-CLEAR
  - RESET
  - Automatic Weighing Range Switch-Over
  - Adjustable Damping
  - BMI
- Power adaptor
- Graduation 100g < 200kg > 200g
- Capacity 300kg
- Platform Dimensions 800 x 965 x 55mm