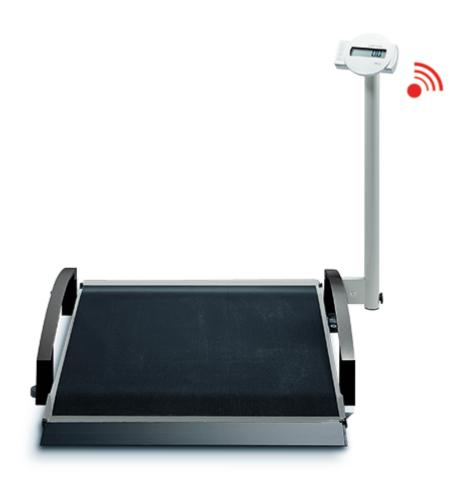

## Wheelchair Scale - EMR-Validated

## **Description**

## **FEATURES**

- Wheelchair accessible platform
- Large platform with non-slip surface
- Side rails ensure safe rolling of the wheelchair onto & from the scale
- Folds for easy transportation
- Easy to read display
- Impact & scratch-resistant powder coating
- EMR-validated, transmits measured data directly to an electronic medical record system or printer
- Wide range of functions...