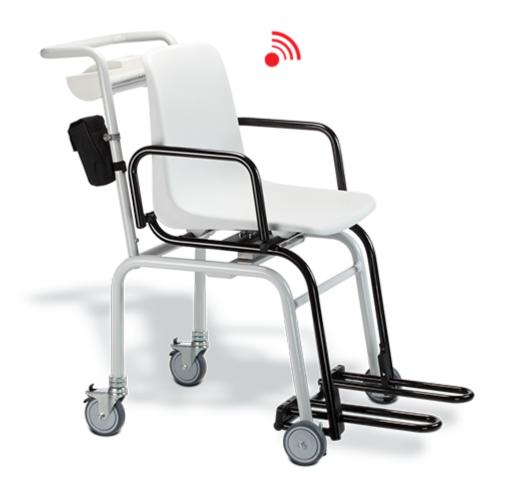

## **Description**

## **FEATURES**

- Fold-up arms & footrests allows side access for patients & care givers
- Ergonomic seat for increased patient comfort
- Suitable for patients affected by obesity
- Display positioned at the rear of the seat allows for easy reading
- Impact & scratch-resistant powder coating
- 100mm pressed steel castors, 2 off braking
- EMR-validated, transmits measured data directly to an electronic medical record system or printer