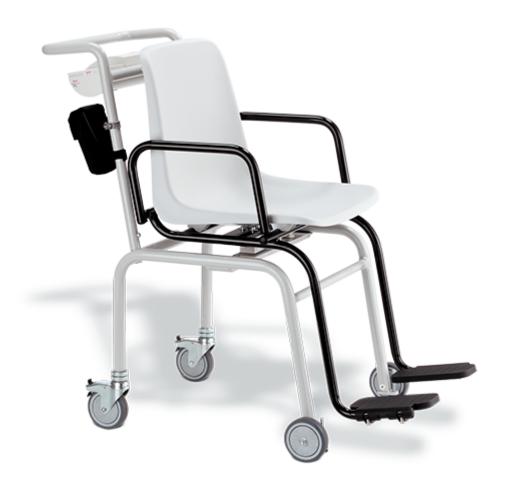

## **Description**

## **FEATURES**

- Fold-up arms & footrests allows side access for patients & care givers
- Ergonomic seat for increased patient comfort
- Display positioned at the rear of the seat allows for easy reading
- Impact & scratch-resistant powder coating
- 100mm pressed steel castors, 2 off braking
- Wide range of functions...
  - $\circ$  TARE
  - ∘ Pre-TARE

- o HOLD
- o Auto-HOLD
- Auto-CLEAR
- o RESET
- o Automatic Switch-Off
- o Automatic Weighing Range Switch-Over
- o Adjustable Damping
- o BMI
- Rechargeable batteries / power adaptor
- Graduation 50g < 150kg > 100g < 250kg > 200g
- Capacity 300kg