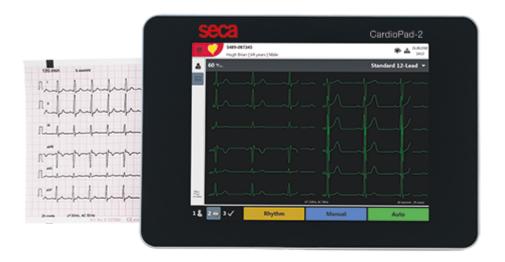

## **Description**

## **FEATURES**

- Ultra-lightweight easy to use device
- 8" colour high-resolution, multi-touch screen
- Wi-Fi connectivity & link software included as standard
- Rechargeable batteries / power adaptor
- Anatomical hook-up adviser, helps to correctly place the electrodes
- Lead reversal warnings & misplaced electrodes are immediately displayed before ECG acquisition
- High volume internal memory storage of up to 350 ECG's
- Advanced ETM Interpretation, with ETM Sport (Seattle Criteria)