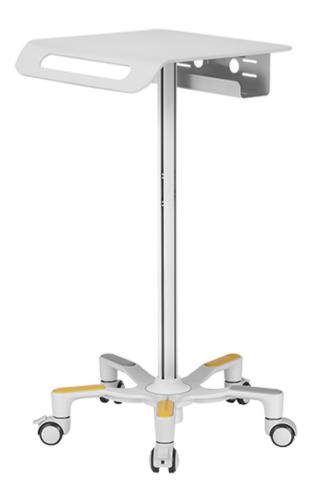

# **FEATURES**

- Compact, non-powered cart suitable for use with laptops
- Lightweight design, assists manoeuvrability
- Ideal for use in restricted spaces
- Five leg base, yellow colour coding identifies braking castors
- Polymer easyclean work-surface
- Fixed height 1000mm
- Integral push handle at front
- Power supply holder at rear of unit

• 50mm twin-wheel castors (3 x braking)

### OVERALL DIMENSIONS (w x d x h)

- Overall 500 x 500 x 800-1000mm
- Work Surface 436 x 413mm (includes handle) at height 1000mm
- Power Supply Holder 350 x 80 x 90mm (internal)

### STANDARD COLOURS

- Base White / Yellow / Grey
- Upright White
- Worksurface White