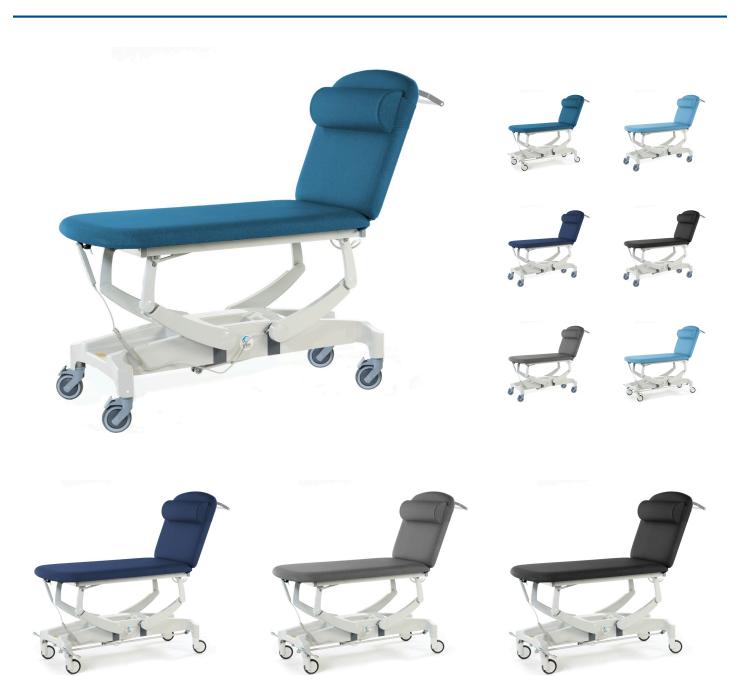

Email: sales@bristolmaid.com Phone: +44 (0)1258 451338 Fax: +44 (0)1258 455056

# **Deluxe Two Section Couch**

# **Product Images**



# Description

#### FEATURES

- BS 2838-2: 1991 Examination & general treatment couches, build, performance & safety specifications
- EN 60601-1:2006+A12:2014 Medical electrical equipment. General requirements for basic safety & essential performance
- Electric height adjustment from 470 970mm
- Electric backrest, adjustable from -20° to +85°
- Electric Trendelenburg +/-15°
- Auto electric CPR function
- Auto-intelligent operation
- Vertical lifting action to minimise space & provide maximum stability throughout all profiling positions
- Smooth moulded base cover minimises dirt traps & assists cleaning
- Available with...
  - 125mm polymer independent braking castors
  - 125mm central locking castors, with steering facility
- Clearance beneath frame allows access for mobile hoists
- Fitt