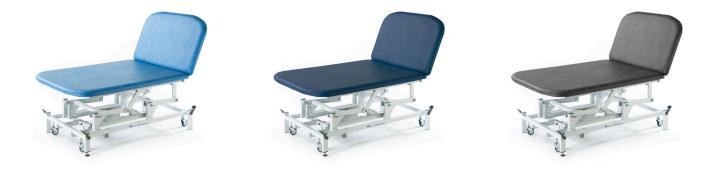

Email: sales@bristolmaid.com Phone: +44 (0)1258 451338 Fax: +44 (0)1258 455056

# Therapy Bobath Medium

# **Product Images**







### Description

#### FEATURES

- BS 2838-2: 1991 Examination & general treatment couches, build, performance & safety specifications
- EN 60601-1:2006+A12:2014 Medical electrical equipment. General requirements for basic safety & essential performance
- Electric or hydraulic height adjustment from 460 1000mm
- Backrest, adjustable from 0 to +75°
- Gas assisted sections feature an anti-trap design
- Retractable castors fitted to both ends to assist with movement & positioning
- One adjustable foot fitted to allow levelling on uneven floors
- Clearance beneath frame allows access for mobile hoists
- Electric models (230V ~, 50/60Hz) fitted with a UK 3 pin plug & supplied with a handset
- Hydraulic models use a foot pump pedal positioned on both sides of the couch
- Seamless upholstery u