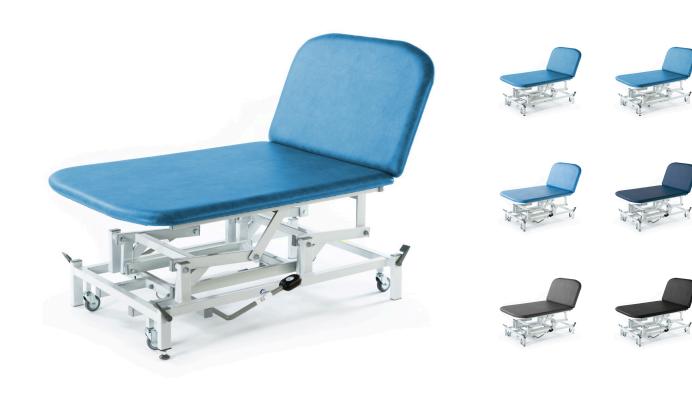

Email: sales@bristolmaid.com Phone: +44 (0)1258 451338 Fax: +44 (0)1258 455056

# Therapy Bobath Medium

# **Product Images**







### Description

#### FEATURES

- BS 2838-2: 1991 Examination & general treatment couches, build, performance & safety specifications
- EN 60601-1:2006+A12:2014 Medical electrical equipment. General requirements for basic safety & essential performance
- Electric or hydraulic height adjustment from 460 1000mm
- Backrest, adjustable from 0 to +75°
- Gas assisted sections feature an anti-trap design
- Retractable castors fitted to both ends to assist with movement & positioning
- One adjustable foot fitted to allow levelling on uneven floors
- Clearance beneath frame allows access for mobile hoists
- Electric models (230V ~, 50/60Hz) fitted with a UK 3 pin plug & supplied with a handset
- Hydraulic models use a foot pump pedal positioned on both sides of the couch
- Seamless upholstery