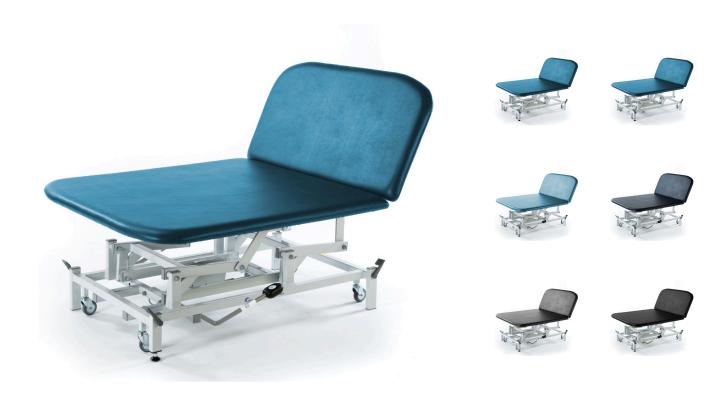

Email: sales@bristolmaid.com Phone: +44 (0)1258 451338 Fax: +44 (0)1258 455056

# **Therapy Bobath Large**

# **Product Images**







### Description

#### FEATURES

- BS 2838-2: 1991 Examination & general treatment couches, build, performance & safety specifications
- EN 60601-1:2006+A12:2014 Medical electrical equipment. General requirements for basic safety & essential performance
- Electric or hydraulic height adjustment from 460 1000mm
- Backrest, adjustable from 0 to +75°
- Gas assisted sections feature an anti-trap design
- Retractable castors fitted to both ends to assist with movement & positioning
- One adjustable foot fitted to allow levelling on uneven floors
- Clearance beneath frame allows access for mobile hoists
- Electric models (230V ~, 50/60Hz) fitted with a UK 3 pin plug & supplied with a handset
- Hydraulic models use a foot pump pedal positioned on both sides of the couch
- Seamless upholstery