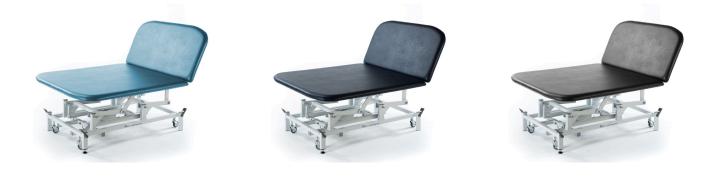

Email: sales@bristolmaid.com Phone: +44 (0)1258 451338 Fax: +44 (0)1258 455056

# **Therapy Bobath Large**

# **Product Images**







### Description

#### FEATURES

- BS 2838-2: 1991 Examination & general treatment couches, build, performance & safety specifications
- EN 60601-1:2006+A12:2014 Medical electrical equipment. General requirements for basic safety & essential performance
- Electric or hydraulic height adjustment from 460 1000mm
- Backrest, adjustable from 0 to +75°
- Gas assisted sections feature an anti-trap design
- Retractable castors fitted to both ends to assist with movement & positioning
- One adjustable foot fitted to allow levelling on uneven floors
- Clearance beneath frame allows access for mobile hoists
- Electric models (230V ~, 50/60Hz) fitted with a UK 3 pin plug & supplied with a handset
- Hydraulic models use a foot pump pedal positioned on both sides of the couch
- Seamless upholstery u