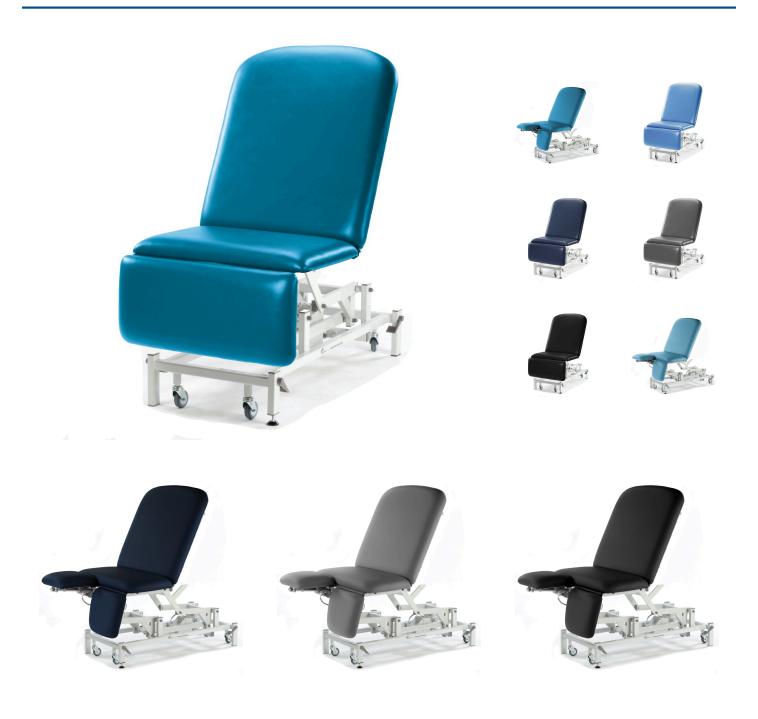

Email: sales@bristolmaid.com Phone: +44 (0)1258 451338

Fax: +44 (0)1258 455056

# **Bariatric**

# **Product Images**



# **Description**

#### **FEATURES**

- BS 2838-2: 1991 Examination & general treatment couches, build, performance & safety specifications
- EN 60601-1:2006+A12:2014 Medical electrical equipment. General requirements for basic safety & essential performance
- Electric height adjustment from 500 1050mm
- Electric backrest, adjustable from 0 to +80°
- Electric foot section/s, adjustable from 0 to -85°
- Retractable castors fitted to both ends to assist with movement & positioning
- One adjustable foot fitted to allow levelling on uneven floors
- Clearance beneath frame allows access for mobile hoists
- Fitted with a UK 3 pin plug (230V ~, 50/60Hz) & supplied with a handset with a digital display, providing live feedback of
  - height, section & Trendelenburg tilt angle (°).
- Seamless uph