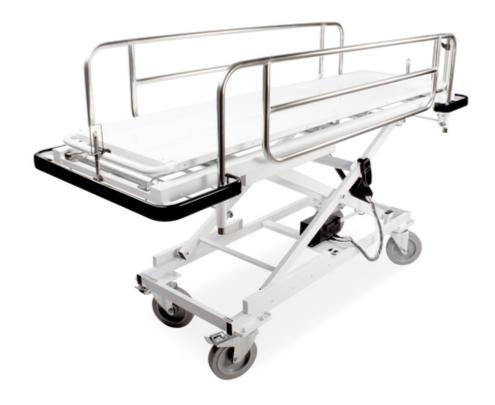

## **Product Images**

## **FEATURES**

- Height adjustable,
  - Fixed Tray 580 1280mm
  - Loose Tray 610 1310mm
- Scissor action provides vertical lift, ideal for use in confined areas where space is limited
- Battery powered actuator
  - $\circ\,$  Rechargeable battery is charged through a plug in the handset using a UK 3 pin plug
  - Audible warning when battery power is at 50%
  - Controlled using a handset
- Liquid retaining loose tray
  - o Fixed Tray 1900 x 540 25mm
  - Loose Tray 2100 x 560 x 70mm
- Drop down side-rails, distance between rails 660mm
- Bumper bar/push handle at either end

- Heavy duty reinforced PVC cover (locates over side rails)
- 200mm heavy duty castors, 2 x braking, 2 x directional locking
- Maximum load 190kg