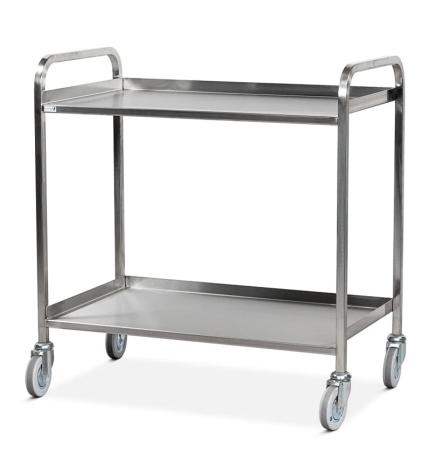

#### **Description**

## **FEATURES**

- Seamlessly welded 304 grade stainless steel for ease of cleaning
- Fixed shelves with three sides up & one down (shelf size 920 x 535mm)
- Two / three shelves, heights
  - o Two 280 & 860mm
  - o Three 220, 540 & 860mm
- Maximum capacity per shelf 75kg
- 125mm pressed steel castors

#### OVERALL DIMENSIONS (W X D X H)

- No Ring Buffers 1000 x 570 x 1020mm
- Ring Buffers 1030 x 600 x 1020mm

| Code          | Description                                                  | Overall Dimensions (W x D x H) | Weight |
|---------------|--------------------------------------------------------------|--------------------------------|--------|
| WT/37/2       | Stainless Steel - Heavy Duty, Two Shelves                    | 1000 x 570 x 1020mm            | 28kg   |
| WT/37/3       | Stainless Steel - Heavy Duty, Three Shelves                  | 1000 x 570 x 1020mm            | 37.5kg |
| WT/37/2/ZP010 | Stainless Steel - Heavy Duty, Two Shelves, Ring<br>Buffers   | 1030 x 600 x 1020mm            | 28.2kg |
| WT/37/3/ZP010 | Stainless Steel - Heavy Duty, Three Shelves, Ring<br>Buffers | 1030 x 600 x 1020mm            | 37.7kg |