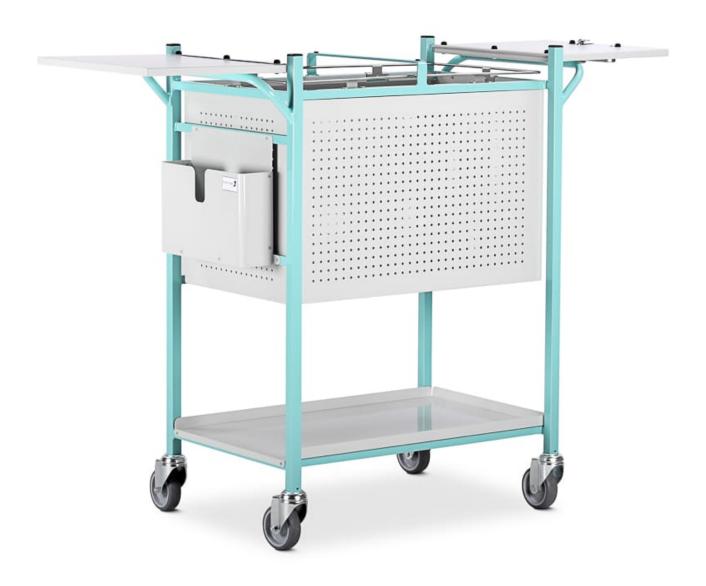

## **Description**

- Suitable for use with our filing pockets (order separately)
- Available with
  - o Open sides, lower shelf and work flap
  - Locking top and lower shelf
- Locking top and x-ray pigeon hole
- Locking models available with either a CAM or electronic push button lock
- Maximum load for work flap 2.0kg
- Document pocket fitted to end of trolley
- 100mm swivel castors

## STANDARD COLOURS

- Paint Spearmint/Grey
- Lids/Flaps Spearmint

| Code    | Description                                                 | Overall Dimensions (W x D x H) | Weight |
|---------|-------------------------------------------------------------|--------------------------------|--------|
| MR310   | Locking Top & Lower Shelves                                 | 920 x 522 x 1056mm             | 34.4kg |
| MR310CL | Locking Top & Lower Shelves, Electronic Push Button<br>Lock | 920 x 522 x 1056mm             | 34.4kg |