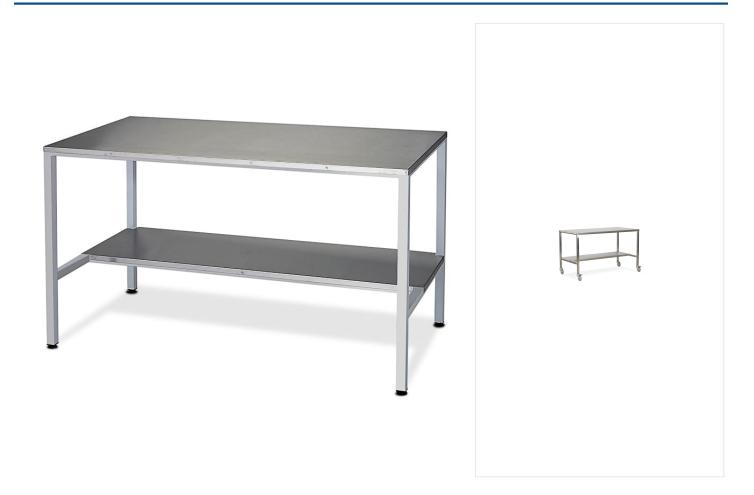

### **Product Images**

## **FEATURES**

- 304 grade stainless steel frame & work surface
- Available as static or mobile
  - Static Adjustable feet for levelling on uneven floors
  - o Mobile 80mm pressed steel castors, 2 off braking
- Worksurface height 950mm
- Max capacity 70.0kg

#### OVERALL DIMENSIONS (W x D x H)

• 1500 x 750 x 950mm

| Codo | Description | Overell Dimensions (M v. D v. II) | Wainlet |
|------|-------------|-----------------------------------|---------|
| Code | Description | Overall Dimensions (W x D x H)    | Weight  |

| PTS/115   | Stainless Steel, Fixed Height, Static | 1500 x 750 x 950mm | 56.3kg |
|-----------|---------------------------------------|--------------------|--------|
| PTS/115/M | Stainless Steel, Fixed Height, Mobile | 1500 x 750 x 950mm | 58.8kg |