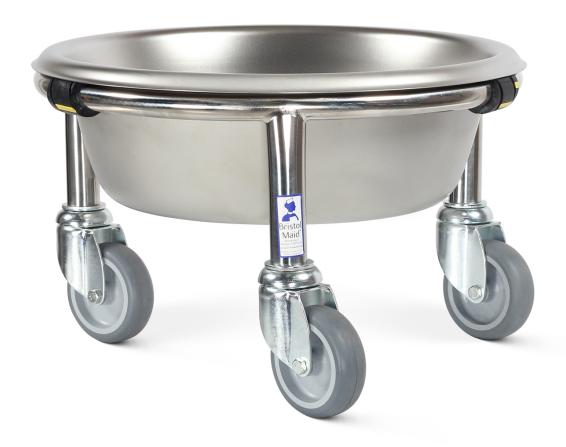

# Description

### **FEATURES**

- Seamlessly welded from 304 grade stainless steel for strength & ease of cleaning
- Bowl retaining ring fitted with removable anti-static spiral buffers to support bowls
- Supplied with a 7 litre, 360mm diameter stainless steel bowl
- 75mm pressed steel non-marking castors (1 x anti-static, 2 x non-anti-static)

#### OVERALL DIMENSIONS (W X D X H)

• 365 x 365 x 235mm

| Code   | Description            | Overall Dimensions (W x D x H) | Weight |
|--------|------------------------|--------------------------------|--------|
| SBSL/1 | Bowl Stand - Kickabout | 365 x 365 x 235mm              | 3.2kg  |