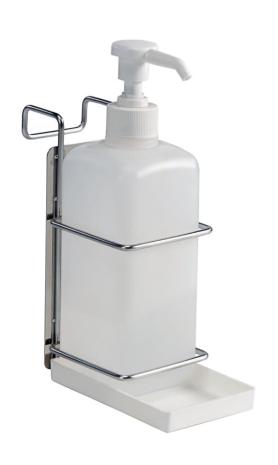

## **Description**

#### **FEATURES**

- Compatible with popular 500ml bottles, 70mm x 70mm x 225mm (not supplied)
- Stainless steel construction
- Plastic drip tray
- Available with holes for wall mounting (fixings not provided) or with a 30mm square hook

#### STANDARD COLOURS

• Stainless Steel

| Code  | Description                          | Overall Dimensions (W x D x H) | Weight |
|-------|--------------------------------------|--------------------------------|--------|
| GH005 | Lever Operated, Wall Mounted, Angled | 77 x 300 x 278mm               | 0.4gm  |