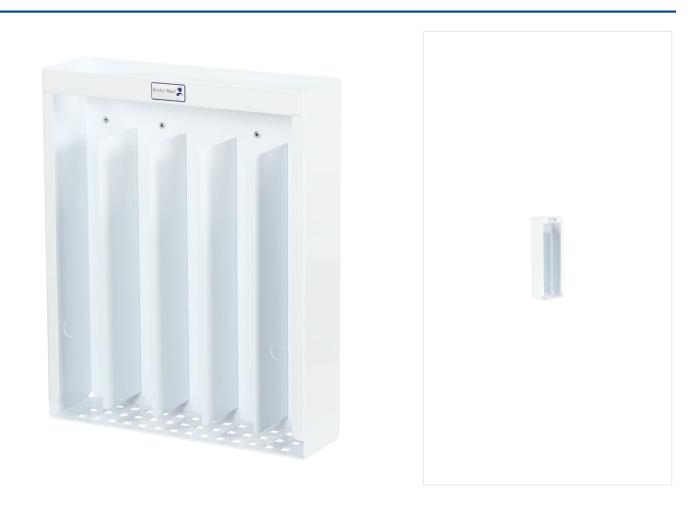

#### FEATURES

- Internal dimensions of each section 65 x 75 x 405mm
- Removable clear perspex panel to aid cleaning
- Available with holes for wall mounting (fixings not provided) or with a 15mm square hook

### STANDARD COLOURS

• Paint - White

| Code    | Description               | Overall Dimensions (W x D x H) | Weight |
|---------|---------------------------|--------------------------------|--------|
| RC/2    | Two Section, Wall Fitting | 135 x 85 x 410mm               | 1.3kg  |
| RC/2/15 | Two Section, 15mm Hook    | 135 x 115 x 410mm              | 1.4kg  |

| RC/5    | Five Section, Wall Fitting | 320 x 85 x 410mm  | 3.3kg |
|---------|----------------------------|-------------------|-------|
| RC/5/15 | Five Section, 15mm Hook    | 320 x 115 x 410mm | 3.4kg |