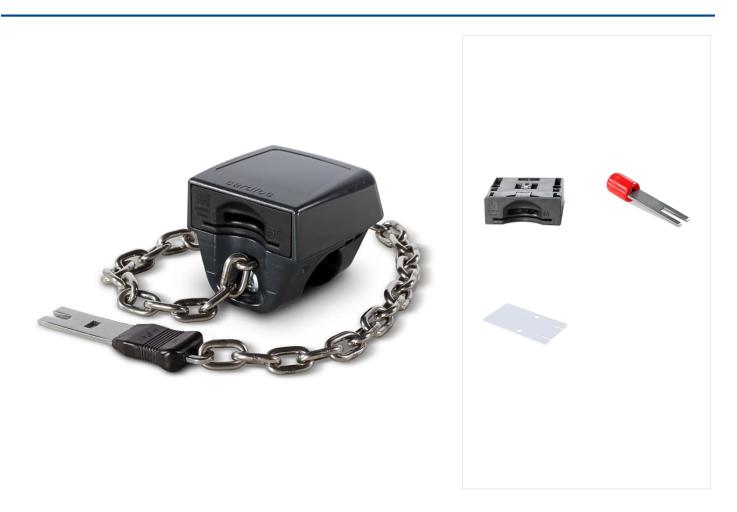

## Description

## FEATURES

- Compatible with one pound / one euro coin
- Coin / card remains in the lock until the chair is connected to another chair or the wall bracket / head of station
- Plastic release card available for use by porters
- Factory fitted
- Replacement card / coin lock cassettes available (requires cassette removal tool)

| Code        | Description          | Weight |
|-------------|----------------------|--------|
| G/CARD/LOCK | Card / Coin Lock     | lkg    |
| 2LOKE011    | Plastic Release Card | 0.5gm  |

| 2LOCK217 | Card / Coin Lock Cassette | 0.2gm  |
|----------|---------------------------|--------|
| 2LOCK218 | Cassette Removal Tool     | 0.01gm |