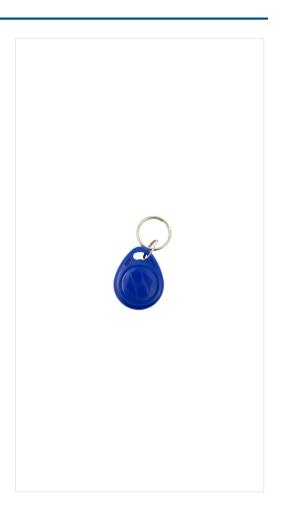

### OVERALL DIMENSIONS (W X D X H)

- Clamshell Card 86 x 54 x 2mm
- Key Fob 27 x 35 x 5mm

| Code | Description | Overall Dimensions (W x D x H) | Weight |  |
|------|-------------|--------------------------------|--------|--|
|------|-------------|--------------------------------|--------|--|

| RFID1356/PC | 13.56MHz Programming Card - Lock Compatibility, AL                           | 86 x 54 x 2mm | - |
|-------------|------------------------------------------------------------------------------|---------------|---|
| RFID1356/SC | 13.56MHz Staff Card (Green) - Lock Compatibility, AL                         | 86 x 54 x 2mm | - |
| RFID1356/UC | 13.56MHz User Card (Blue) - Lock Compatibility, AL                           | 86 x 54 x 2mm | - |
| RFID1356/SF | 13.56MHz Staff Fob (Green) - Lock Compatibility, AL                          | -             | - |
| RFID1356/UF | 13.56MHz User Fob (Blue) - Lock Compatibility, AL                            | -             | - |
| RFID125/PC  | 125KHz Programming Card - Staff Pair (Black) Lock<br>Compatibility, L15 / PL | 86 x 54 x 2mm | - |
| RFID125/SC  | 125KHz - Staff Card (Green) Lock Compatibility, L15 / PL                     | 86 x 54 x 2mm | - |
| RFID125/MC  | 125KHz - Master Card (Red) Lock Compatibility, L15 / PL                      | 86 x 54 x 2mm | - |
| RFID125/UC  | 125KHz - User Card (Blue) Lock Compatibility, L15 / PL                       | 86 x 54 x 2mm | - |
| RFID125/SF  | 125KHz - Staff Fob (Green) Lock Compatibility, L15 / PS Solo                 | 86 x 54 x 2mm | - |
| RFID125/UF  | 125KHz - User Fob (Blue) Lock Compatibility, L15 / PS Solo                   | 86 x 54 x 2mm | - |