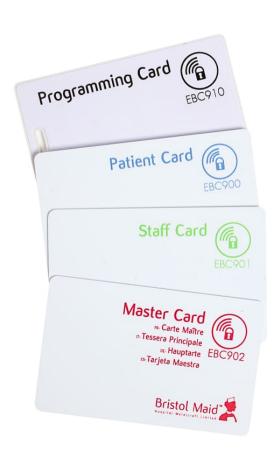

#### **FEATURES**

- Compatible with battery powered RFID controlled electronic locks
- Credit card size plastic key cards with an embedded contactless RFID chip
- Available as user/staff/master access cards
- A programming card is required for each hospital or ward as per hospital procedure

### OVERALL DIMENSIONS (W X D X H)

- Clamshell Card 86 x 54 x 2mm
- Key Fob 27 x 35 x 5mm

| Code | Description | Overall Dimensions (W x D x H) | Weight |  |
|------|-------------|--------------------------------|--------|--|
|------|-------------|--------------------------------|--------|--|

| RFID1356/PC | 13.56MHz Programming Card - Lock Compatibility, AL                           | 86 x 54 x 2mm | - |
|-------------|------------------------------------------------------------------------------|---------------|---|
| RFID1356/SC | 13.56MHz Staff Card (Green) - Lock Compatibility, AL                         | 86 x 54 x 2mm | - |
| RFID1356/UC | 13.56MHz User Card (Blue) - Lock Compatibility, AL                           | 86 x 54 x 2mm | - |
| RFID1356/SF | 13.56MHz Staff Fob (Green) - Lock Compatibility, AL                          | -             | - |
| RFID1356/UF | 13.56MHz User Fob (Blue) - Lock Compatibility, AL                            | -             | - |
| RFID125/PC  | 125KHz Programming Card - Staff Pair (Black) Lock<br>Compatibility, L15 / PL | 86 x 54 x 2mm | - |
| RFID125/SC  | 125KHz - Staff Card (Green) Lock Compatibility, L15 / PL                     | 86 x 54 x 2mm | - |
| RFID125/MC  | 125KHz - Master Card (Red) Lock Compatibility, L15 / PL                      | 86 x 54 x 2mm | - |
| RFID125/UC  | 125KHz - User Card (Blue) Lock Compatibility, L15 / PL                       | 86 x 54 x 2mm | - |
| RFID125/SF  | 125KHz - Staff Fob (Green) Lock Compatibility, L15 / PS Solo                 | 86 x 54 x 2mm | - |
| RFID125/UF  | 125KHz - User Fob (Blue) Lock Compatibility, L15 / PS Solo                   | 86 x 54 x 2mm | - |