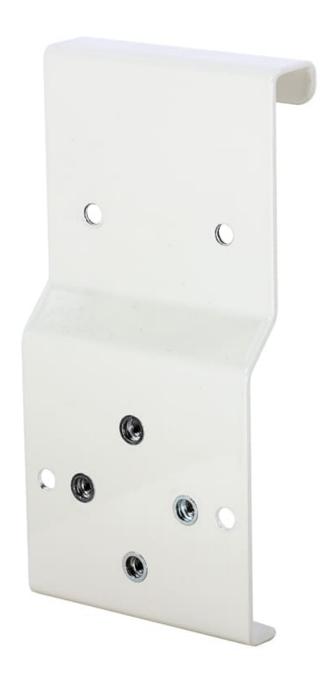

# **Product Images**

# **Description**

- Compatible with the following brackets (customer to supply & fit the plastic brackets fixings provided)
- Daniels Healthcare
  - ∘ POUDS® Wall-Bracket (up to 5L) SHARPSGUARD® mini, 1, 2.5,3.75, 5 & com plus
  - ∘ POUDS® Wall-bracket (7L & above) SHARPSGUARD® 7, 11.5 & 22
- Frontier (Sharpsafe) 2, 3, 4 & 7
- Sharpak Healthcare Sharpak 18, 35, 60, 120 & 220 PLUS
- Fitted with a 15mm hook

### OVERALL DIMENSIONS (W X D X H)

• 75 x 32 x 152mm