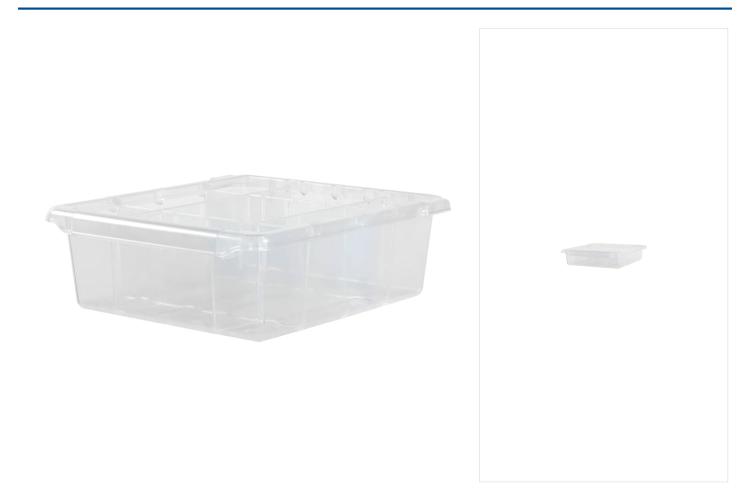

## **Description**

### **FEATURES**

- 100/150mm deep translucent high impact plastic trays with integral handle (max load per tray 5kg)
- Each tray is supplied with plastic clip on label cover & four removable dividers (2 x long & 2 x short)
- Trays are supplied without coloured label strips (see CT/LAB)

## INTERNAL DIMENSIONS (W X D X H)

- CT/TRAY/S 355 x 405 x 100mm
- CT/TRAY/D 355 x 405 x 150mm

| Code      | Description        | Overall Dimensions (W x D x H) | Weight |
|-----------|--------------------|--------------------------------|--------|
| CT/TRAY/S | 100mm Shallow Tray | 355 x 405 x 100mm              | 1.5kg  |

CT/TRAY/D 150mm Deep Tray 355 x 405 x 150mm 1.8kg