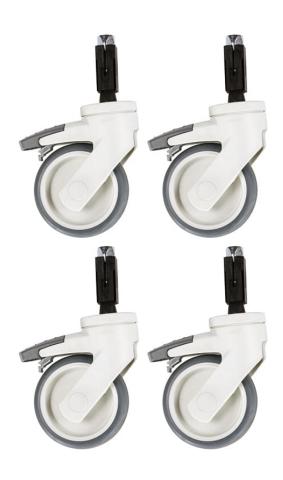

## **Polymer Castors**

## **FEATURES**

- Offers reduced rolling resistance making the trolley easier to manoeuvre & lowers noise levels
- Smooth surfaces assist cleaning
- Supplied as a set of 4 castors
  - 2 x braking / 2 x non-braking
  - ∘ 4 x braking
  - ∘ 4 x non-braking
- Factory fitted only

| Code | Description                                                         | Weight |
|------|---------------------------------------------------------------------|--------|
| C004 | 100mm, Grey White Polymer, 2 x Braking / 2 x Non-Braking (set of 4) | 2kg    |