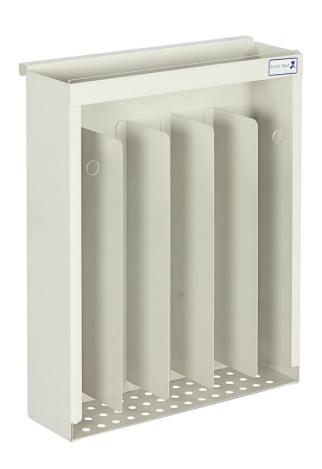

# **Catheter Racks**

## **Product Images**

## **Description**

## **FEATURES**

- Available with 2 or 5 sections
- Clear perspex panel provides visibility of contents & can be removed to assist cleaing
- Fitted with a 15mm hook

## DIMENSIONS (W X D X H)

• Sections - 64 x 75 x 400mm (internal)

#### STANDARD COLOURS

• Paint - Grey White

| Code | Description | Overall Dimensions (W x D x H)  | Weight |
|------|-------------|---------------------------------|--------|
|      |             | orerun Emieneiene (it X E X ii) |        |

| CT/CR2 | Two Section  | 130 x 108 x 495mm | 1.4kg |
|--------|--------------|-------------------|-------|
| CT/CR5 | Five Section | 325 x 108 x 405mm | 3kg   |