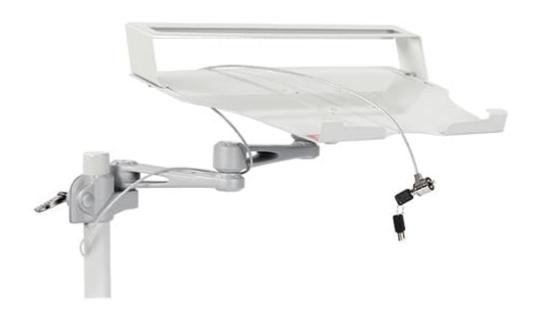

### **FEATURES**

- Three section swing arm offering height, rotation & angle adjustment
- Compatible with all standard height trolleys
- Fitted to the rear right upright of the trolley
- Laptop supported in a cradle fitted with a steel mounting bracket, that can be fixed using either nyloc or wing nuts

- Laptop can be secured using a security clamp (supplied)\*
- Adjustable to accept laptops 280 435 x 22mm (w x h)
- Maxiumum capacity 2.0kg
- Design allows easy access to laptop ports
- Factory fitted only