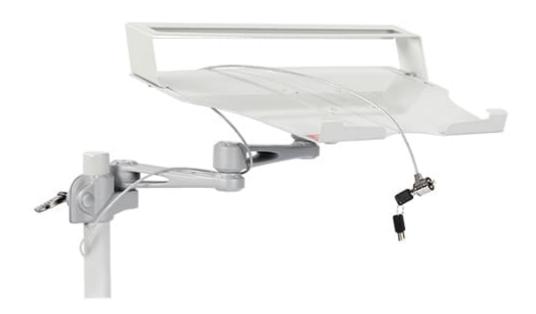

# **Laptop Holder - Non-Removable, Swing Arm (CT Range)**

#### **FEATURES**

- Three section swing arm offering height, rotation & angle adjustment
- Compatible with all standard height trolleys
- Fitted to the rear right upright of the trolley
- Laptop supported in a cradle fitted with a steel mounting bracket, that can be fixed using either nyloc or wing nuts
- Laptop can be secured using a security clamp (supplied)\*
- Adjustable to accept laptops 280 435 x 22mm (w x h)
- Maxiumum capacity 2.0kg

- Design allows easy access to laptop ports
- Factory fitted only

\*Not compatible with Dell laptops using the N17 wedge lock system