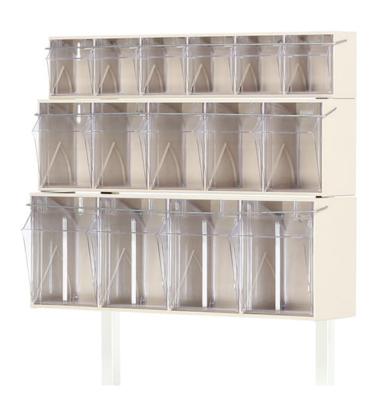

# **Tilt Bins**

#### **FEATURES**

- Available with 4, 5 or 6 tilting compartments
- Clear bins provide visible storage & assists organisation
- Bins tilt to 45° allowing easy access of contents & can be removed to aid refilling / cleaning
- Label holder for easy identification
- Retaining bar secures bins in place, preventing from tipping forward during transit
- Supplied with a mild / stainless steel mounting plate
- Attaches to an overbridge (order separately)

### DIMENSIONS (W X D X H)

- TBIN4 143 x 127 x 190mm
- TBIN5 108 x 95 x 146mm
- TBIN6 89 x 67 x 95mm