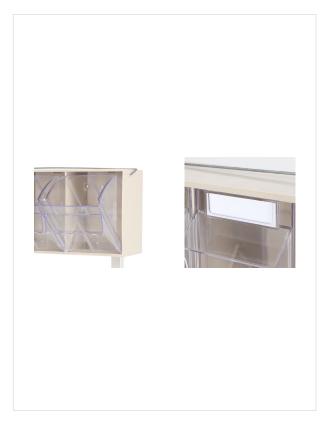

#### **FEATURES**

- Available with 4, 5 or 6 tilting compartments
- Clear bins provide visible storage & assists organisation
- Bins tilt to 45° allowing easy access of contents & can be removed to aid refilling / cleaning
- Label holder for easy identification
- Retaining bar secures bins in place, preventing from tipping forward during transit
- Supplied with a mild / stainless steel mounting plate
- Attaches to an overbridge (order separately)