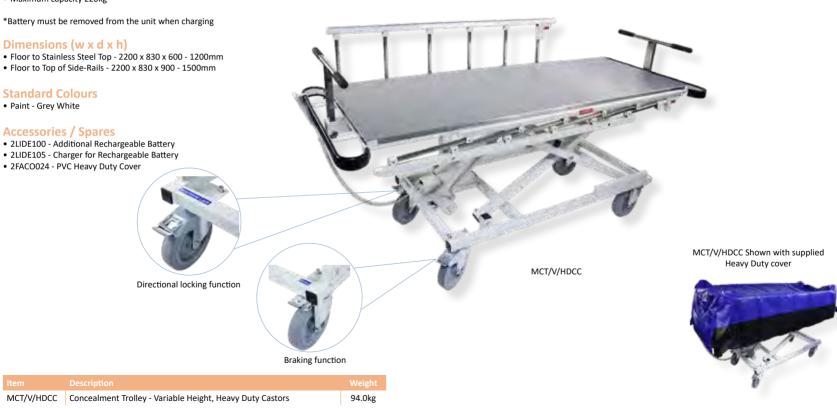

# **Concealment Trolley - Variable Height, Heavy Duty Castors**

### **Features**

- Height adjustable using a handset operated rechargeable battery powered actuator
- Supplied with one rechargeable battery\*
- · Supplied with a wall mounted charge
- Brushed stainless steel top, 1980 x 690mm
- Drop down side-rails, distance between rails 720mm
- Bumper bar fitted to either end to protect the trolley & fabric of the building
- Drop down push handles at either end assist manoeuvrability
- Heavy duty reinforced PVC cover (locates over side-rails)
- 200mm heavy duty cushioned castors, 2 x braking & 2 x directional locking
- Maximum capacity 220kg

# Dimensions (w x d x h)

- Floor to Stainless Steel Top 2200 x 830 x 600 1200mm
- Floor to Top of Side-Rails 2200 x 830 x 900 1500mm

### **Standard Colours**

• Paint - Grey White

# **Accessories / Spares**

- 2LIDE100 Additional Rechargeable Battery
- 2LIDE105 Charger for Rechargeable Battery
- 2FACO024 PVC Heavy Duty Cover

Braking & directional locking function

| Item     |                                       |        |
|----------|---------------------------------------|--------|
| MCT/V/CC | Concealment Trolley - Variable Height | 91.0kg |