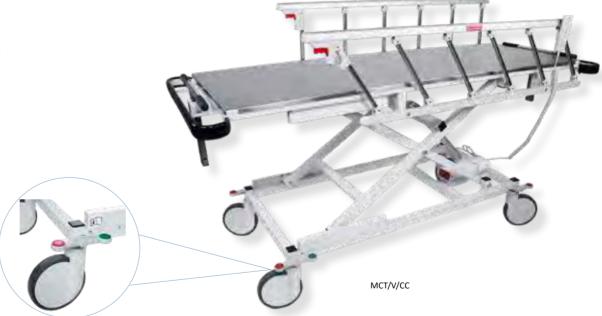

# **Concealment Trolley - Variable Height**

### **Features**

- Height adjustable using a handset operated rechargeable battery powered actuator
- Supplied with one rechargeable battery\*
- Supplied with a wall mounted charge
- Brushed stainless steel top, 1980 x 690mm
- Drop down side-rails, distance between rails 720mm
- Bumper bar fitted to either end to protect the trolley & fabric of the building
- Drop down push handles at either end assist manoeuvrability
- Heavy duty reinforced PVC cover (locates over side-rails)
- 200mm castors, 3 x braking & 1 x directional locking. features a central locking & steering facility (suitable for use on smooth level surfaces)
- Maximum capacity 220kg

# **Accessories / Spares**

- 2LIDE100 Additional Rechargeable Battery
- 2LIDE105 Charger for Rechargeable Battery
- 2FACO024 PVC Heavy Duty Cover

Braking & directional locking function

| Item     |                                       |        |
|----------|---------------------------------------|--------|
| MCT/V/CC | Concealment Trolley - Variable Height | 91.0kg |