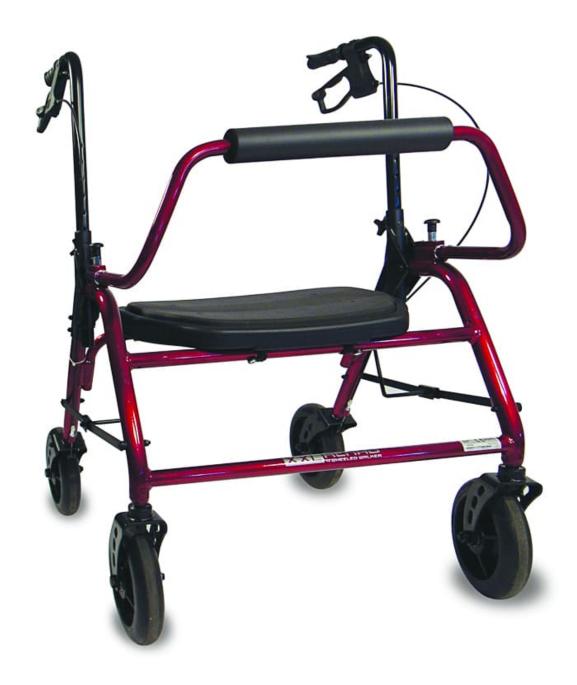

## **Product Images**

#### **FEATURES**

- Maximum capacity 295kg
- Heavy duty powder coated steel frame
- Rigid folding mechanism for efficient storage
- Height adjustable 775-990mm
- Large padded seat with back arch acting as a positive stop (355 x 508mm)
- 200mm cushioned wheels with easy to use hand brakes

#### OVERALL DIMENSIONS (w x d x h)

• Seat Width 508mm Seat Height 500mm Seat Depth 355mm

#### STANDARD COLOURS

- Paint Red
- Vinyl Black

#### **Additional Information**

| Overall Product Dimensions | Seat Width 508mm Seat Height 500mm Seat Depth 355mm |
|----------------------------|-----------------------------------------------------|
| Child Product Skus         | 5X-0170-050-000                                     |