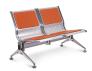

# Waiting Room Seating - Voyage, Beam

#### FEATURES

- Voyage beam is suitable in heavy usage waiting room environments
- Cast aluminium polished leg frames
- One piece metal seat face with cast aluminium polished edges
- Optional...
  - Floor fixing plates
  - Upholstered seat & back pads
  - $\circ$  Arms
  - Tables Maple finish, rectangular / round with swivel linking joint
- Maximum capacity 203kg per seat