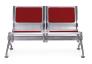

# Waiting Room Seating - Voyage, Beam

#### FEATURES

- Voyage beam is suitable in heavy usage waiting room environments
- Cast aluminium polished leg frames
- One piece metal seat face with cast aluminium polished edges
- Optional...
  - Floor fixing plates
  - Upholstered seat & back pads
  - $\circ$  Arms
  - Tables Maple finish, rectangular / round with swivel linking joint
- Maximum capacity 203kg per seat