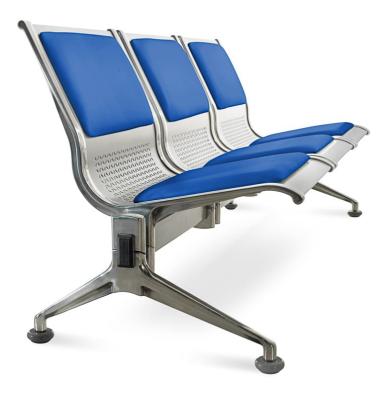

# Waiting Room Seating - Voyage, Beam

#### FEATURES

- Voyage beam is suitable in heavy usage waiting room environments
- Cast aluminium polished leg frames
- One piece metal seat face with cast aluminium polished edges
- Optional...
  - Floor fixing plates
  - Upholstered seat & back pads
  - $\circ$  Arms
  - Tables Maple finish, rectangular / round with swivel linking joint
- Maximum capacity 203kg per seat