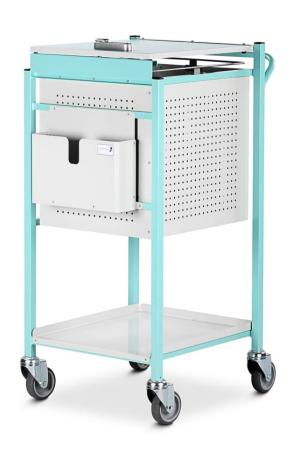

# **Medical Records - Small Trolley**

#### **FEATURES**

- Suitable for use with our popular narrow filing pockets (order separately)
- Available as open or with a locking lid...
  - o Open sides, lower shelf & work flap
  - Locking lid & lower shelf
- Locking lid fitted with either a...
  - CAM lock (supplied with 2 keys)
  - Electronic push button lock
- Maximum load on lid 2.0kg
- Document pocket fitted to end of trolley
- Optional ring buffers to protect the fabric of the building (increases length & width of trolley by approx. 80mm)
- 100mm pressed steel castors

#### STANDARD COLOURS

• Paint - Spearmint/Grey

## • Lids/Flaps - Spearmint

| Code    | Description                                            | Overall Dimensions (W x D x H) | Weight |
|---------|--------------------------------------------------------|--------------------------------|--------|
| MR210   | Locking Lid & Lower Shelf, CAM Lock                    | 671 x 522 x 1056mm             | 27.2kg |
| MR210CL | Locking Lid & Lower Shelf, Electronic Push Button Lock | 671 x 522 x 1056mm             | 27.2kg |