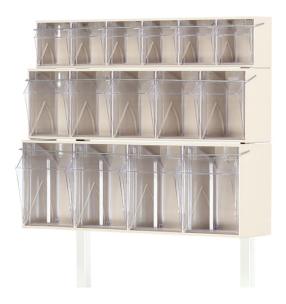

# **Tilt Bins**

# **FEATURES**

- Available with 4, 5 or 6 tilting compartments
- Clear bins provide visible storage & assists organisation
- Bins tilt to 45° allowing easy access of contents & can be removed to aid refilling / cleaning
- Label holder for easy identification
- Retaining bar secures bins in place, preventing from tipping forward during transit
- Supplied with a mild / stainless steel mounting plate
- Attaches to an overbridge (order separately)

## DIMENSIONS ( $w \times d \times h$ )

- TBIN4 143 x 127 x 190mm
- TBIN5 108 x 95 x 146mm
- TBIN6 89 x 67 x 95mm