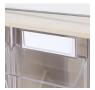

# **FEATURES**

- Available with 4, 5 or 6 tilting compartments
- Clear bins provide visible storage & assists organisation
- Bins tilt to 45° allowing easy access of contents & can be removed to aid refilling / cleaning
- Label holder for easy identification
- Retaining bar secures bins in place, preventing from tipping forward during transit
- Supplied with a mild / stainless steel mounting plate
- Attaches to an overbridge (order separately)